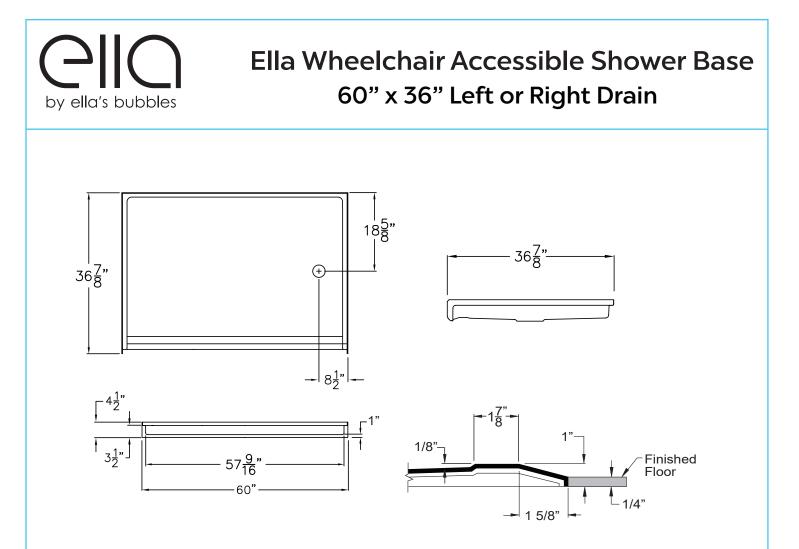

# Ella Wheelchair Accessible Shower Base 60" x 36" Left or Right Drain

#### DIMENSIONS

| Specifications | Inches                        |
|----------------|-------------------------------|
| Width:         | 60                            |
| Depth:         | 367/ <sub>8</sub>             |
| Height:        | 4 <sup>1</sup> / <sub>2</sub> |
|                |                               |

#### FRAMING DIMENSIONS

| Туре   | D<br>Depth                     | W<br>Width         | H<br>Height | А       | В                 | С                  |
|--------|--------------------------------|--------------------|-------------|---------|-------------------|--------------------|
| Alcove | 36 <sup>7</sup> / <sub>8</sub> | 60 <sup>1</sup> ⁄4 | =           | Box Out | 8 <sup>1</sup> ⁄2 | 18 <sup>5</sup> ⁄8 |