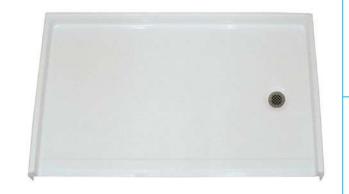

# Ella Wheelchair Accessible Shower Base 60" x 36" Left or Right Drain

## MODEL #

ELB 6036 BF 1.0 L-R-WH

Outside Dimensions: 37" W x 60" L x 4 1/2" H. Shipping Weight: 190 Crated.

#### Features:

- White Applied Acrylic
- Self-Supporting & Pre-leveled Base
- Belveled Barrier Free Entry
- No Recess Required
- Textured Slip-Resistant Floor
- Lifetime Warranty