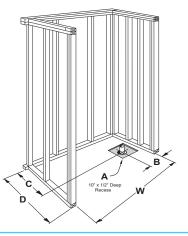

#### FRAMING DIMENSIONS

| Туре   | D<br>Depth                     | W<br>Width         | H<br>Height | А       | В                 | С                  |
|--------|--------------------------------|--------------------|-------------|---------|-------------------|--------------------|
| Alcove | 36 <sup>7</sup> / <sub>8</sub> | 60 <sup>1</sup> ⁄4 | =           | Box Out | 8 <sup>1</sup> ⁄2 | 18 <sup>5</sup> ⁄8 |