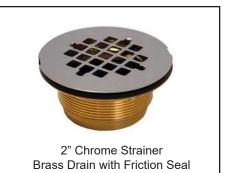

#### Accessories:

2" Chrome Strainer, Brass Drain with Friction Seal

FEATURES: Dimensional Tolerence + 1/8" Dimensions needed for site preparation should be measured from the unit. Ellas Bubbles assumes no responsibility for prep work.