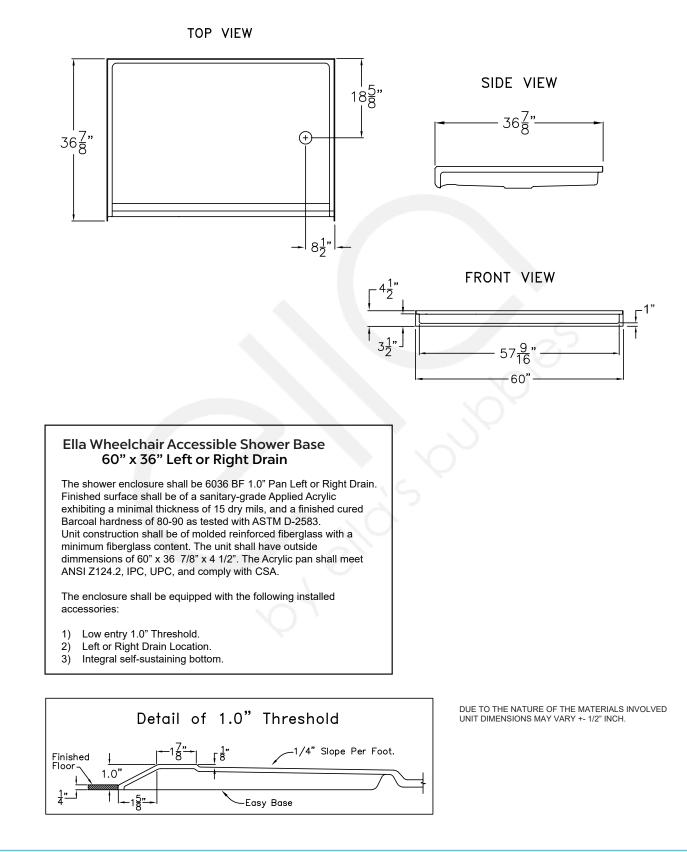

# Ella Wheelchair Accessible Shower Base 60" x 36" Left or Right Drain

## MODEL #

ELB 6036 BF 1.0 L-R-WH

Outside Dimensions: 37" W x 60" L x 4 1/2" H. Shipping Weight: 190 Crated.

#### DIMENSIONS

| Specifications | Inches                        |
|----------------|-------------------------------|
| Width:         | 60                            |
| Depth:         | 367/ <sub>8</sub>             |
| Height:        | 4 <sup>1</sup> / <sub>2</sub> |
|                |                               |

#### FRAMING DIMENSIONS

| Туре   | D<br>Depth                     | W<br>Width         | H<br>Height | А       | В                 | С                  |
|--------|--------------------------------|--------------------|-------------|---------|-------------------|--------------------|
| Alcove | 36 <sup>7</sup> / <sub>8</sub> | 60 <sup>1</sup> ⁄4 | =           | Box Out | 8 <sup>1</sup> ⁄2 | 18 <sup>5</sup> ⁄8 |