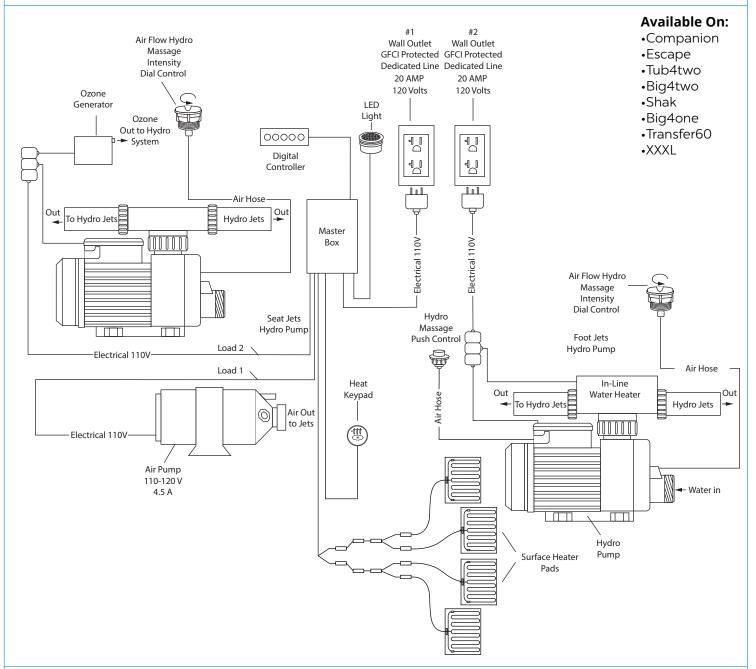

# **Walk-in Tub** Air + Hydro Therapeutic Massage + Hydro Foot + Heated Seat + Back **Component Diagram With Digital With Digital Controller**

#### 1. Air Massage System

- •Refer to Technical drawing for jet Count
- •Variable Speed Pump with Auto Purge
- •ON/OFF Digital Controller

## 4. In-Line Water Heater

Control Box

#### 7. Led Light

Chromatherapy

www.ellasbubbles.com

#### 2. Hydro Massage System

- •Hydro Pump
- •Hydro Massage Air Flow Intensity Control
- •ON/OFF Digital Controller

#### **5. Electronic Component** Controller

•Master Box

#### 8. Surface Heater Pads

•Heater Pads

#### 3. Hydro Foot Massage System

- •Hydro Pump
- •Hydro Massage Air Flow Intensity Control
- •ON/OFF Button

### 6. Ozone Generator

•Ozone Sanitation System

#### 9. Surface Key Pad

•ON/OFF Push Button

10-16-23