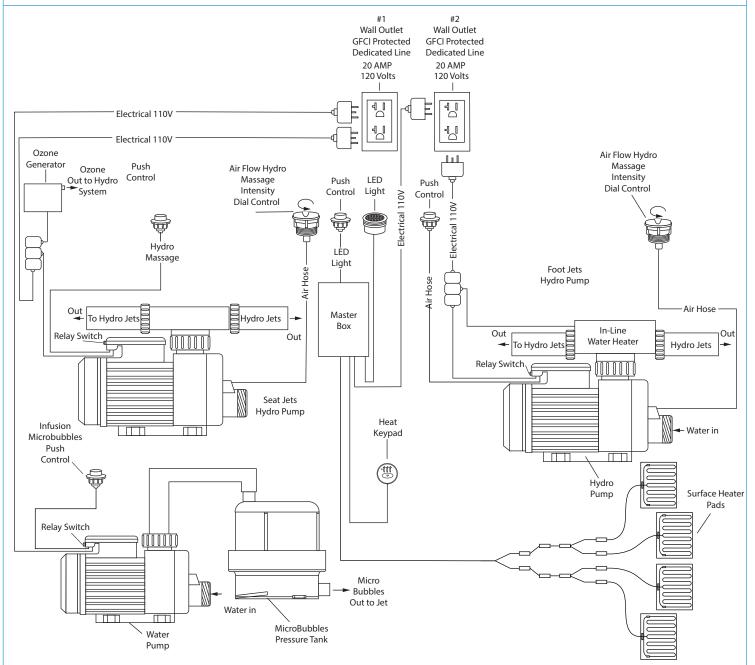

# **Walk-in Tub** Hydro + Hydro Foot Therapeutic Massage + Microbubble Therapy + Heated Seat + Back **Component Diagram**

# 1. Hydro Massage System

- •Hydro Pump
- •Hydro Massage Air Flow Intensity Control
- •ON/OFF Push Button

### 4. In-Line Water Heater

Control Box

### 7. Led Light

Chromatherapy

#### 2. Hydro Foot Massage System

- •Hydro Pump
- •Hydro Massage Air Flow Intensity Control
- •ON/OFF Button

#### **5. Electronic Component** Controller

Master Box

## 8. Surface Heater Pads

•Heater Pads

### 3. Infusion Microbubbles Micro Bubble Therapy System

- •Microbubble Pump
- •Pressure Vessel
- •ON/OFF Button

#### 6. Ozone Generator

•Ozone Sanitation System

# 9. Surface Key Pad

•ON/OFF Push Button

10-16-23

www.ellasbubbles.com