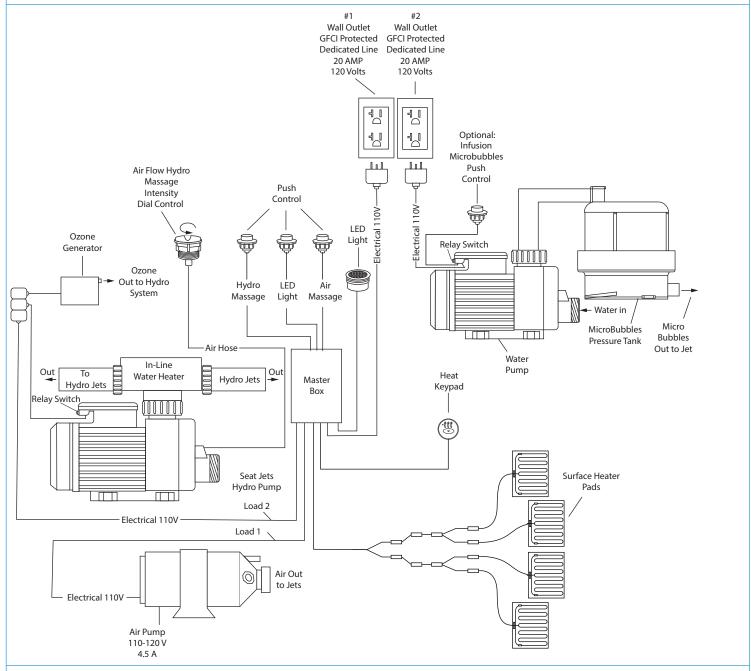

### **Component Diagram With Digital Controller**

#### 1. Air Massage System

- •Refer to Technical drawing for jet
- •Variable Speed Pump with Auto Purge
- •ON/OFF Digital Controller

#### 4. In-Line Water Heater

•Control Box

#### 7. Led Light

Chromatherapy

#### 2. Hydro Massage System

- •Hydro Pump
- •Hydro Massage Air Flow Intensity Control
- •ON/OFF Digital Controller

# 5. Electronic Component Controller

•Master Box

#### 8. Surface Heater Pads

•Heater Pads

#### 3. Infusion Microbubbles Micro Bubble Therapy System

- •Microbubble Pump
- •Pressure Vessel
- •ON/OFF Button

#### 6. Ozone Generator

•Ozone Sanitation System

#### 9. Surface Key Pad

•ON/OFF Push Button

www.ellasbubbles.com