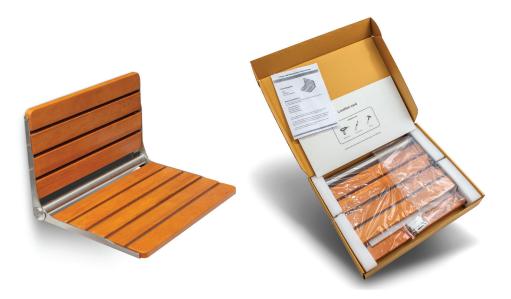

## Folding Teak Shower Seat

| Material: solid teak wood seat with stainless steel brackets        |          |
|---------------------------------------------------------------------|----------|
| Finish: natural teak wood with brushed stainless steel              |          |
| Seat dimensions: 20" W x 13" D                                      |          |
| Folded thickness: approximately 3.25" when folded against the wa    | all      |
| Mounting hardware: includes stainless steel screws and mounting     | brackets |
| Installation type: wall-mounted, requires secure stud mounting      |          |
| Usage: suitable for residential, commercial, and healthcare applica | ations   |
| Care instructions: wipe clean with a damp cleth and apply teak ai   |          |