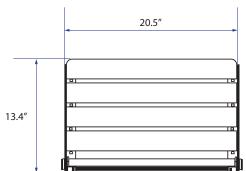

## Folding Teak Shower Seat

| Material: solid teak wood seat with stainless steel brackets        |          |
|---------------------------------------------------------------------|----------|
| Finish: natural teak wood with brushed stainless steel              |          |
| Seat dimensions: 20" W x 13" D                                      |          |
| Folded thickness: approximately 3.25" when folded against the wa    | all      |
| Mounting hardware: includes stainless steel screws and mounting     | brackets |
| Installation type: wall-mounted, requires secure stud mounting      |          |
| Usage: suitable for residential, commercial, and healthcare applica | ations   |
| Care instructions: wipe clean with a damp cleth and apply teak ai   |          |