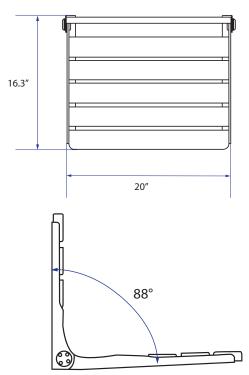

## Folding Teak Shower Seat

| Material: solid teak wood seat with stainless steel brackets        |          |
|---------------------------------------------------------------------|----------|
| Finish: natural teak wood with brushed stainless steel              |          |
| Seat dimensions: 20" W x 13" D                                      |          |
| Folded thickness: approximately 3.25" when folded against the wa    | all      |
| Mounting hardware: includes stainless steel screws and mounting     | brackets |
| Installation type: wall-mounted, requires secure stud mounting      |          |
| Usage: suitable for residential, commercial, and healthcare applica | ations   |
| Care instructions: wipe clean with a damp cleth and apply teak ai   |          |