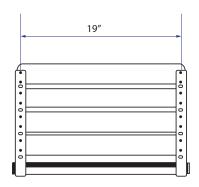

## Folding Teak Shower Seat

| Material: solid teak wood seat with stainless steel brackets        |          |
|---------------------------------------------------------------------|----------|
| Finish: natural teak wood with brushed stainless steel              |          |
| Seat dimensions: 20" W x 13" D                                      |          |
| Folded thickness: approximately 3.25" when folded against the wa    | all      |
| Mounting hardware: includes stainless steel screws and mounting     | brackets |
| Installation type: wall-mounted, requires secure stud mounting      |          |
| Usage: suitable for residential, commercial, and healthcare applica | ations   |
| Care instructions: wipe clean with a damp cleth and apply teak ai   |          |