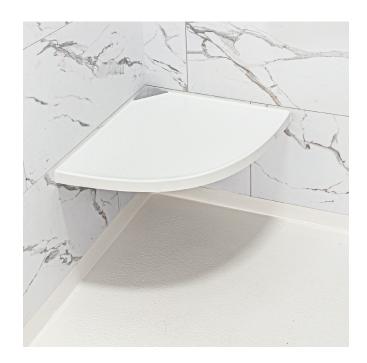

# Bariatric Corner Shower Seat (Rounded)

### SPECIFICATIONS

The Ella's Bubbles Corner Shower Rounded Seat offers a sturdy and spacious solution for safe and comfortable seating in the shower. With a thoughtfully designed rounded shape, this seat provides exceptional stability and accessibility while seamlessly blending with modern bathroom aesthetics.

- Weight Capacity: Supports up to **600 lbs (272 kg)** for a secure and reliable experience
- Fixed Design: This is a permanently mounted shower seat, providing a reliable and secure seating area.
- Easy Installation: Comes with pre-drilled mounting holes for a secure and reliable setup
- Ergonomic Support: Designed to provide comfort and accessibility in the shower