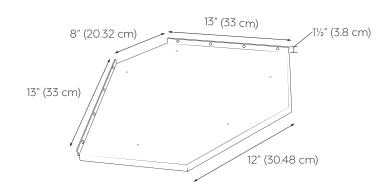

#### **Material & Construction**

Seat Surface: Slip-resistant textured top for

enhanced safety

Frame: Sturdy stainless steel frame with

corrosion-resistant properties

Mounting Brackets: Pre-drilled holes for secure wall

mounting