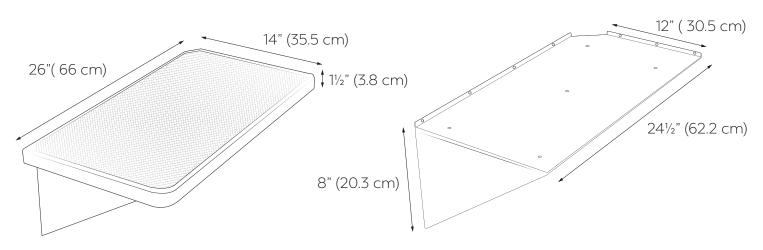

- Weight Capacity: Supports up to **600 lbs (272 kg)** for a secure and reliable experience
- Fixed Design: This is a permanently mounted shower seat, providing a reliable and secure seating area.
- Easy Installation: Comes with pre-drilled mounting holes for a secure and reliable setup
- Ergonomic Support: Designed to provide comfort and accessibility in the shower

### **Material & Construction**

Seat Surface: Slip-resistant textured top for

enhanced safety

Frame: Sturdy stainless steel frame with

corrosion-resistant properties

Mounting Brackets: Pre-drilled holes for secure wall

mounting