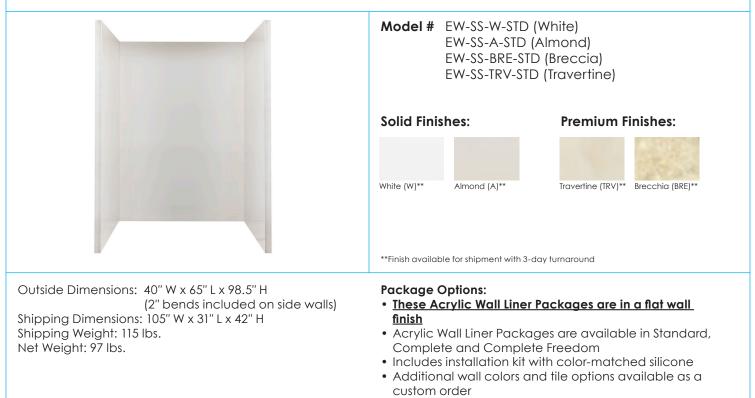

### Acrylic Wall Liners **Standard Package** EW-SS-W-STD / EW-SS-A-STD / EW-SS-BRE-STD / EW-SS-TRV-STD

Disclaimer:

In an effort to continually improve our product, specifications and configurations are subject to change without notice. Before ordering or installing, consider future access to essential equipment. Due to the nature of the materials, dimensions may vary  $\pm 1/2^{"}$ .

#### Features:

- Three acrylic pieces of paneling with flat walls (no tile patterns) is incredibly solid yet flexible
- Easy shower wall installation can cover existing tile for a quick renovation or be installed on drywall
- The Standard Acrylic Wall Liner Package may be cut to accommodate a variety of projects: surround for a standard size bathtub, shower pan or walk-in bathtubs
- Packaged for easy transport and safe shipping

#### Components:

• (Required) Installation Kit with matching silicone

Warranty:

Limited Lifetime Warranty on acrylic wall liners\*

\*For more information please visit www.ellasbubbles.com