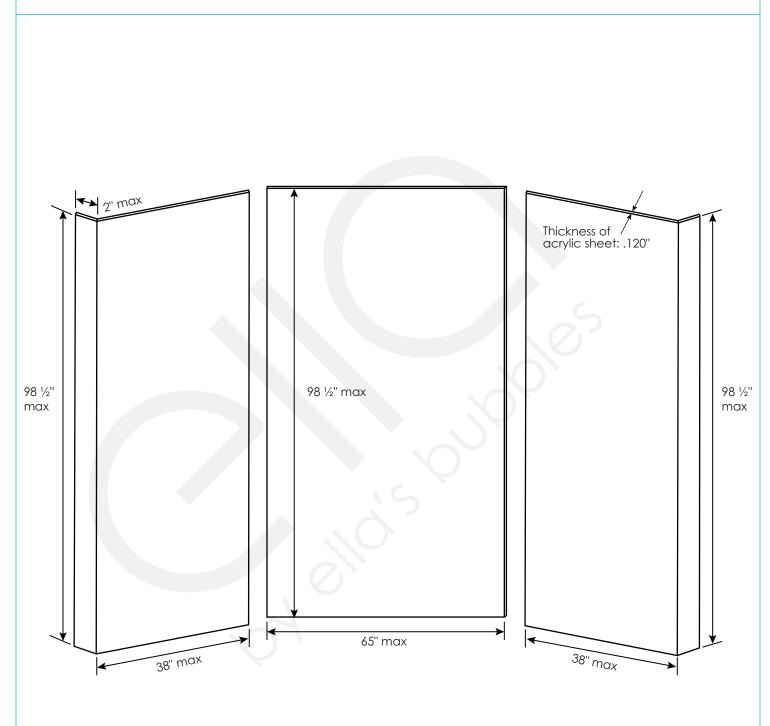

### Acrylic Wall Liners **Standard Package** EW-SS-W-STD / EW-SS-A-STD / EW-SS-BRE-STD / EW-SS-TRV-STD

Disclaimer:

In an effort to continually improve our product, specifications and configurations are subject to change without notice. Before ordering or installing, consider future access to essential equipment. Due to the nature of the materials, dimensions may vary  $\pm 1/2^{"}$ .

#### Features:

- Three acrylic pieces of paneling with flat walls (no tile patterns) is incredibly solid yet flexible
- Easy shower wall installation can cover existing tile for a quick renovation or be installed on drywall
- The Standard Acrylic Wall Liner Package may be cut to accommodate a variety of projects: surround for a standard size bathtub, shower pan or walk-in bathtubs
- Packaged for easy transport and safe shipping