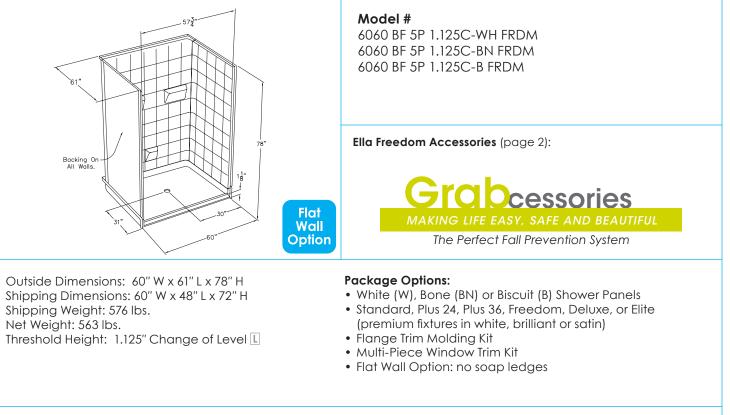

### Panels:

| Shower Base            | 61" V | / x | 60" | L x 3.5" H |
|------------------------|-------|-----|-----|------------|
| Side Wall Panel Left   | 61" V | / x | 78″ | Н          |
| Side Wall Panel Right  | 61" V | / x | 78″ | Н          |
| Rear Wall Panel Top    | 60" L | Х   | 34″ | Н          |
| Rear Wall Panel Bottom |       |     |     |            |

#### Warranty:

30 Year Limited Lifetime Warranty (on shower panels)\*

\*For more information please visit www.ellasbubbles.com

L Change of Level threshold has manageable 1/4" vertical rise to easily coordinate with minimum finished flooring.