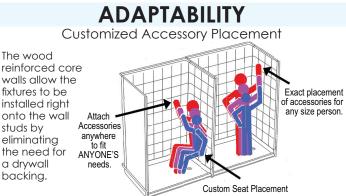

## Barrier Free, Roll In Shower Features

Twice the weight and twice the raw materials used in the construction of our showers than listed by any of our competitors.

Wood reinforced core walls and high density base. Metal conduit around perimeter of EACH panel for added strength.

#### Features:

- Premium marine grade gel-coat, five piece shower with 8" classic tile pattern
- Wood and steel reinforced walls for placing grab bars and seats anywhere (not dependent on stud locations)
- Easy shower wall assembly pin-lock system allowing front side installation
- Precision fit wall panel seams (match into grout pattern)
- Grip-Sure<sup>™</sup> floor texture
- Self supporting, pre-leveled shower base (no mudset required)
- Shower door friendly (squared corners allow door installation)
- Ships pre-assembled, heavy duty crating protects product in transit