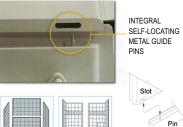

### FRONT SIDE INSTALLATION

An installation may be finished in a fraction of the time. No more need to get behind the panels to bolt large panels together.