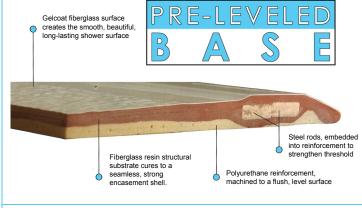

#### Features:

- Premium marine grade gel-coat, five piece shower with 8" classic tile pattern
- Wood and steel reinforced walls for placing grab bars and seats anywhere (not dependent on stud locations)
- Easy shower wall assembly pin-lock system allowing front side installation
- Precision fit wall panel seams (match into grout pattern)
- Grip-Sure<sup>™</sup> floor texture
- Self supporting, pre-leveled shower base (no mudset required)
- Shower door friendly (squared corners allow door installation)
- Ships pre-assembled, heavy duty crating protects product in transit

#### Warranty:

30 Year Limited Lifetime Warranty (on shower panels)\*

\*For more information please visit www.ellasbubbles.com

L Change of Level threshold has manageable 1/4" vertical rise to easily coordinate with minimum finished flooring.