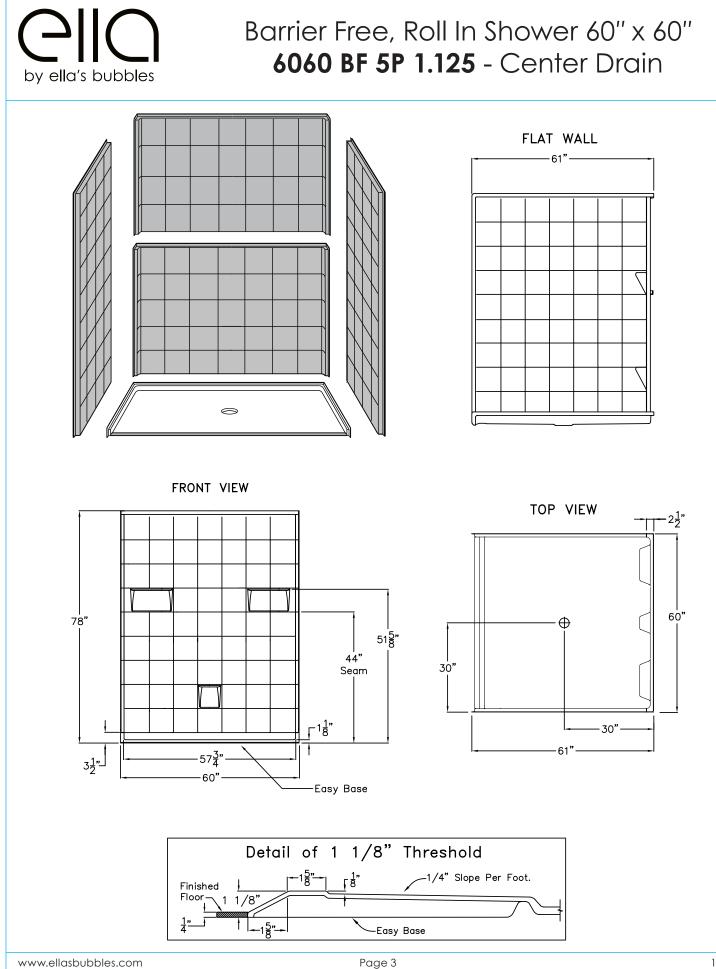

## Barrier Free, Roll In Shower 60" x 60" **Ella Freedom** - Center Drain

### Panels:

| Shower Base            | 61" V | / x | 60" | L x 3.5" H |
|------------------------|-------|-----|-----|------------|
| Side Wall Panel Left   | 61" V | / x | 78″ | Н          |
| Side Wall Panel Right  | 61" V | / x | 78″ | Н          |
| Rear Wall Panel Top    | 60" L | Х   | 34″ | Н          |
| Rear Wall Panel Bottom |       |     |     |            |

#### Warranty:

30 Year Limited Lifetime Warranty (on shower panels)\*

\*For more information please visit www.ellasbubbles.com

L Change of Level threshold has manageable 1/4" vertical rise to easily coordinate with minimum finished flooring.