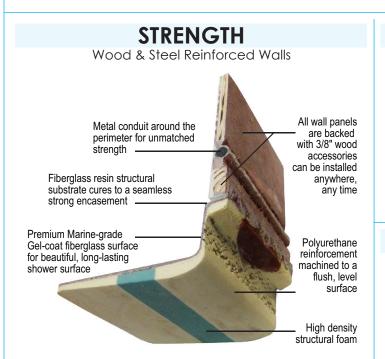

## Barrier Free, Roll In Shower Features

Twice the weight and twice the raw materials used in the construction of our showers than listed by any of our competitors.

Wood reinforced core walls and high density base. Metal conduit around perimeter of EACH panel for added strength.