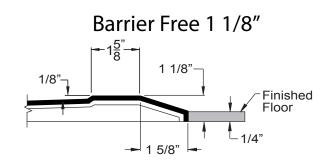

#### Warranty:

30 Year Limited Lifetime Warranty (on shower panels)\*

\*For more information please visit www.ellasbubbles.com

L Change of Level threshold has manageable 1/4" vertical rise to easily coordinate with minimum finished flooring.