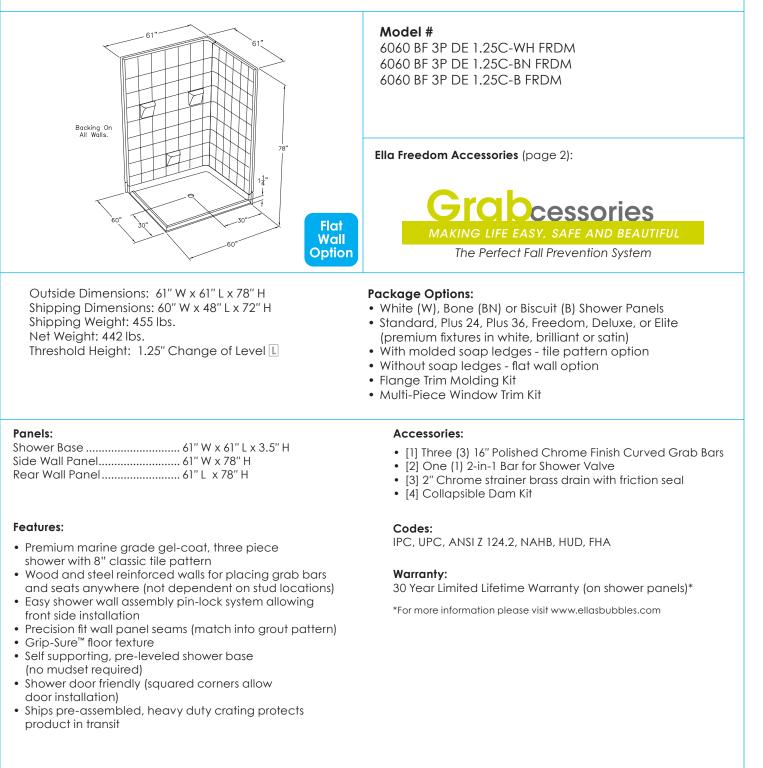

#### Barrier Free, Roll In Shower 60" x 60" Ella Freedom - Center Drain

L Change of Level threshold has manageable 1/4" vertical rise to easily coordinate with minimum finished flooring.

#### Barrier Free, Roll In Shower 60" x 60" 6060 BF 3P DE 1.25 - Center Drain