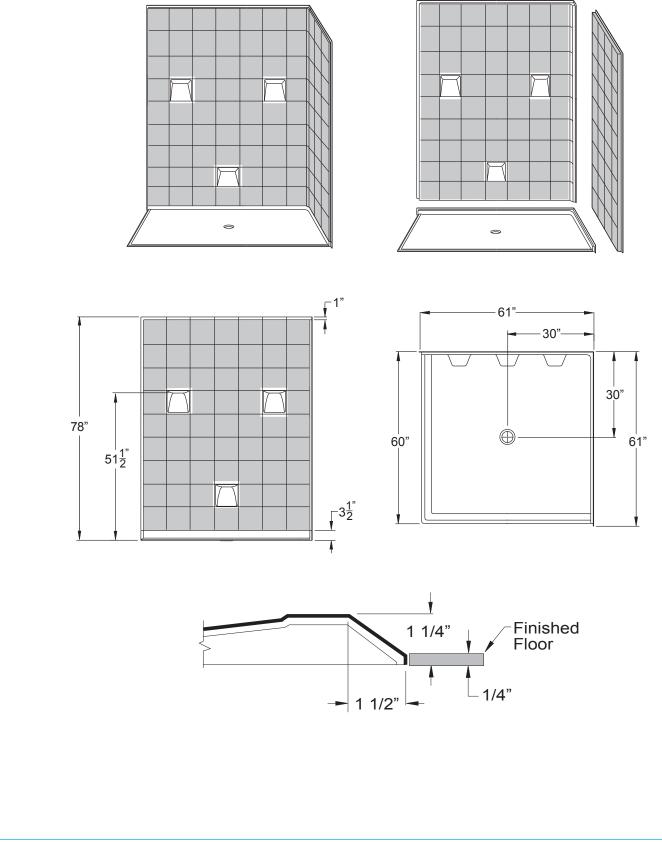

#### Barrier Free, Roll In Shower 60" x 60" Ella Freedom - Center Drain

L Change of Level threshold has manageable 1/4" vertical rise to easily coordinate with minimum finished flooring.

#### Barrier Free, Roll In Shower 60" x 60" 6060 BF 3P DE 1.25 - Center Drain