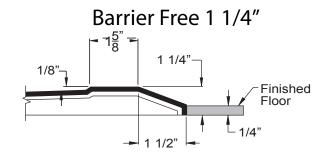

#### Barrier Free, Roll In Shower 60" x 60" Ella Freedom - Center Drain

L Change of Level threshold has manageable 1/4" vertical rise to easily coordinate with minimum finished flooring.