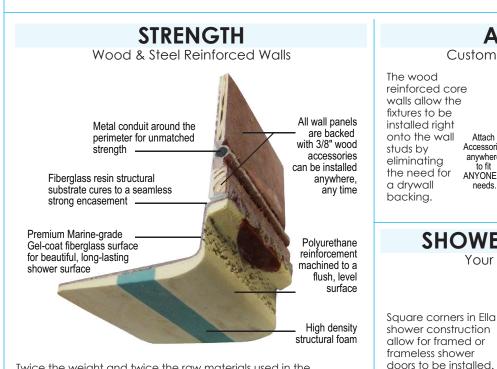

### Barrier Free, Roll In Shower Features

Attach

Accessories

anywhere

to fit

ANYONE'S

needs.

Twice the weight and twice the raw materials used in the construction of our showers than listed by any of our competitors.

Wood reinforced core walls and high density base. Metal conduit around perimeter of EACH panel for added strength.