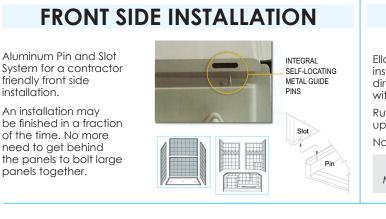

#### FRONT SIDE INSTALLATION

Gelcoat fiberglass surface creates the smooth, beautiful, long-lasting shower surface

Custom Seat Placement

Exact placement

of accessories for

any size person.

Image for Illustration only