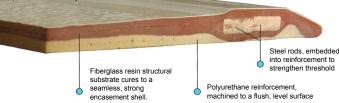

#### Barrier Free, Roll In Shower 60" x 60" Ella Freedom - Center Drain

L Change of Level threshold has manageable 1/4" vertical rise to easily coordinate with minimum finished flooring.