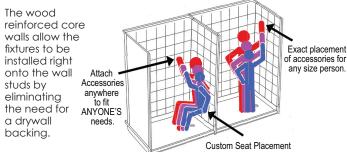

# Barrier Free, Roll In Shower 60" x 36" Ella Freedom - Center Drain

- shower with 8" classic tile pattern
- Wood and steel reinforced walls for placing arab bars and seats anywhere (not dependent on stud locations)
- Easy shower wall assembly pin-lock system allowing front side installation
- Precision fit wall panel seams (match into grout pattern)
- Grip-Sure<sup>™</sup> floor texture
- Self supporting, pre-leveled shower base (no mudset required)
- Shower door friendly (squared corners allow door installation)
- Ships pre-assembled, heavy duty crating protects product in transit

### FRONT SIDE INSTALLATION

An installation may be finished in a fraction of the time. No more need to get behind the panels to bolt large panels together.

**ADAPTABILITY Customized Accessory Placement** 