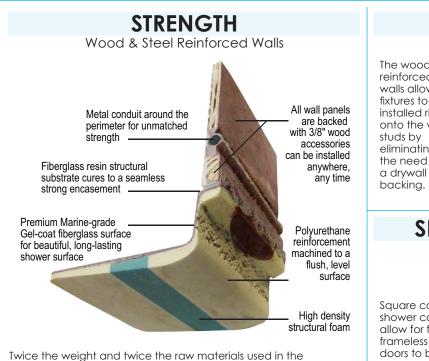

# Barrier Free, Roll In Shower Features

construction of our showers than listed by any of our competitors.

Wood reinforced core walls and high density base. Metal conduit around perimeter of EACH panel for added strength.