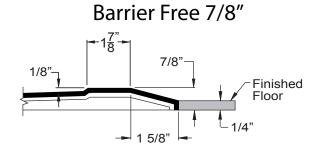

30 Year Limited Lifetime Warranty (on shower panels)\*

\*For more information please visit www.ellasbubbles.com

L Change of Level threshold has manageable 1/4" vertical rise to easily coordinate with minimum finished flooring.