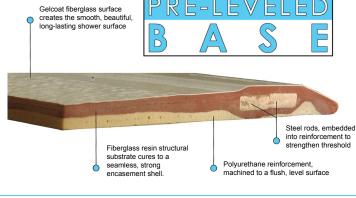

# Barrier Free, Roll In Shower 60" x 36" Ella Freedom - Center Drain

- shower with 8" classic tile pattern
- Wood and steel reinforced walls for placing arab bars and seats anywhere (not dependent on stud locations)
- Easy shower wall assembly pin-lock system allowing front side installation
- Precision fit wall panel seams (match into grout pattern)
- Grip-Sure<sup>™</sup> floor texture
- Self supporting, pre-leveled shower base (no mudset required)
- Shower door friendly (squared corners allow door installation)
- Ships pre-assembled, heavy duty crating protects product in transit

30 Year Limited Lifetime Warranty (on shower panels)\*

\*For more information please visit www.ellasbubbles.com

L Change of Level threshold has manageable 1/4" vertical rise to easily coordinate with minimum finished flooring.