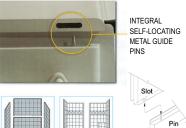

### FRONT SIDE INSTALLATION

An installation may be finished in a fraction of the time. No more need to get behind the panels to bolt large panels together.

**ADAPTABILITY Customized Accessory Placement** 