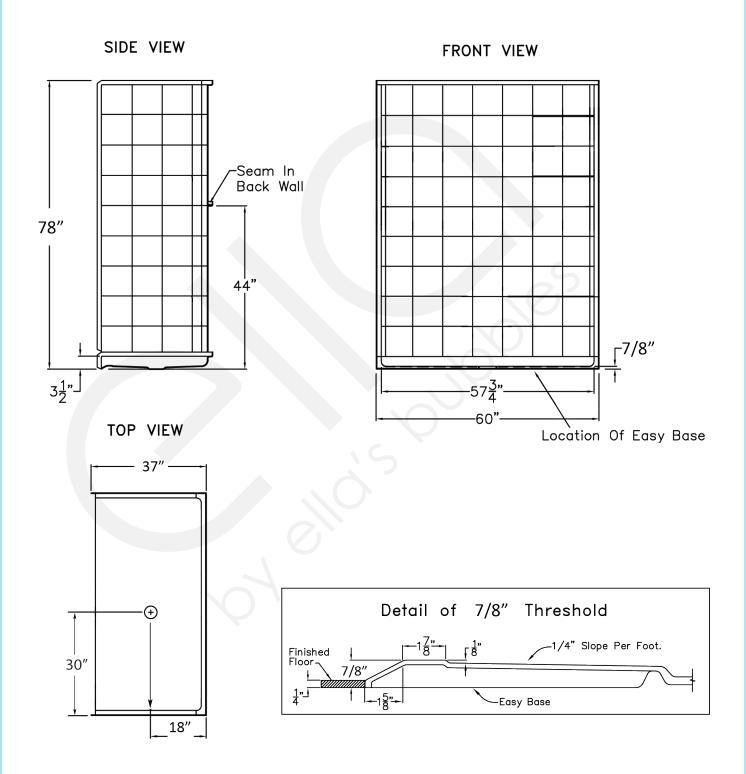

30 Year Limited Lifetime Warranty (on shower panels)\*

\*For more information please visit www.ellasbubbles.com

L Change of Level threshold has manageable 1/4" vertical rise to easily coordinate with minimum finished flooring.

## Barrier Free, Roll In Shower 60" x 36" 6036 BF 5P .875 - Center Drain