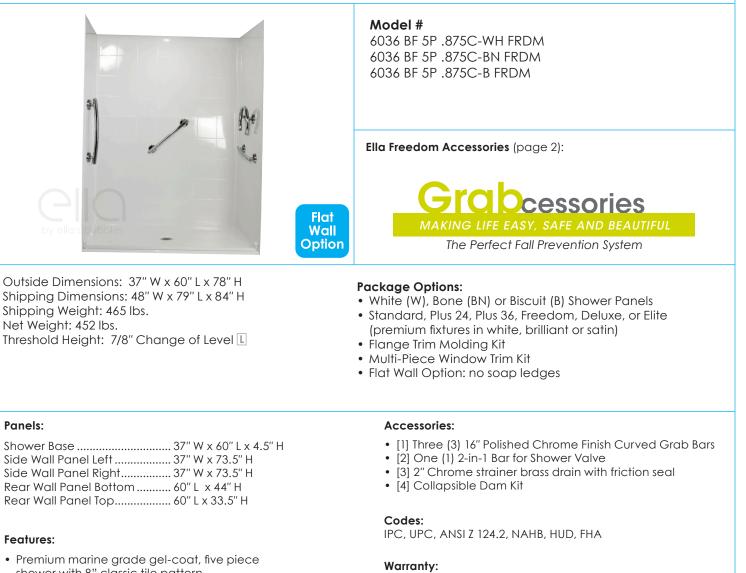

# Barrier Free, Roll In Shower 60" x 36" Ella Freedom - Center Drain

- shower with 8" classic tile pattern
- Wood and steel reinforced walls for placing arab bars and seats anywhere (not dependent on stud locations)
- Easy shower wall assembly pin-lock system allowing front side installation
- Precision fit wall panel seams (match into grout pattern)
- Grip-Sure<sup>™</sup> floor texture
- Self supporting, pre-leveled shower base (no mudset required)
- Shower door friendly (squared corners allow door installation)
- Ships pre-assembled, heavy duty crating protects product in transit

## Barrier Free, Roll In Shower 60" x 36" 6036 BF 5P .875 - Center Drain