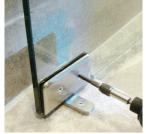

### FRONT SIDE INSTALLATION

An installation may be finished in a fraction of the time. No more need to get behind the panels to bolt large panels together.

**ADAPTABILITY Customized Accessory Placement** 