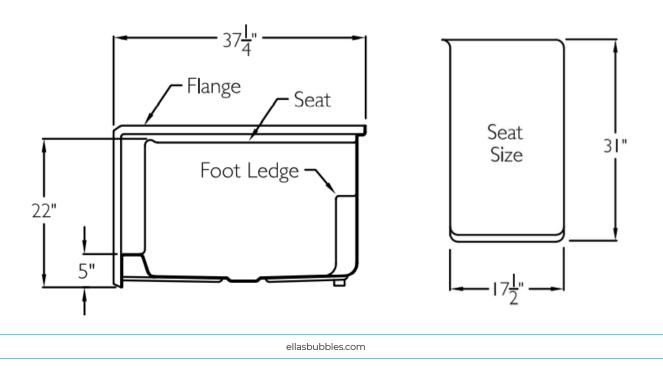

## Technical Specifications:

Base Size: 37 1/4" W x 60" L Seat Size: 17.5" W x 31" L x 24" H Material: Fiberglass reinforced and applied Acrylic finish surface Color: White Finish: Glossy

## Features Include:

- Center 2" drain location
- $\cdot$  Tile flange
- Molded seat- left or right option
- $\cdot$  Molded foot ledge
- $\boldsymbol{\cdot}$  Mold and mildew resistant
- $\boldsymbol{\cdot}$  Textured non-slip floor finish
- 5" low step-in threshold
- Shipped pre-assembled
- $\cdot$  Great for new construction projects