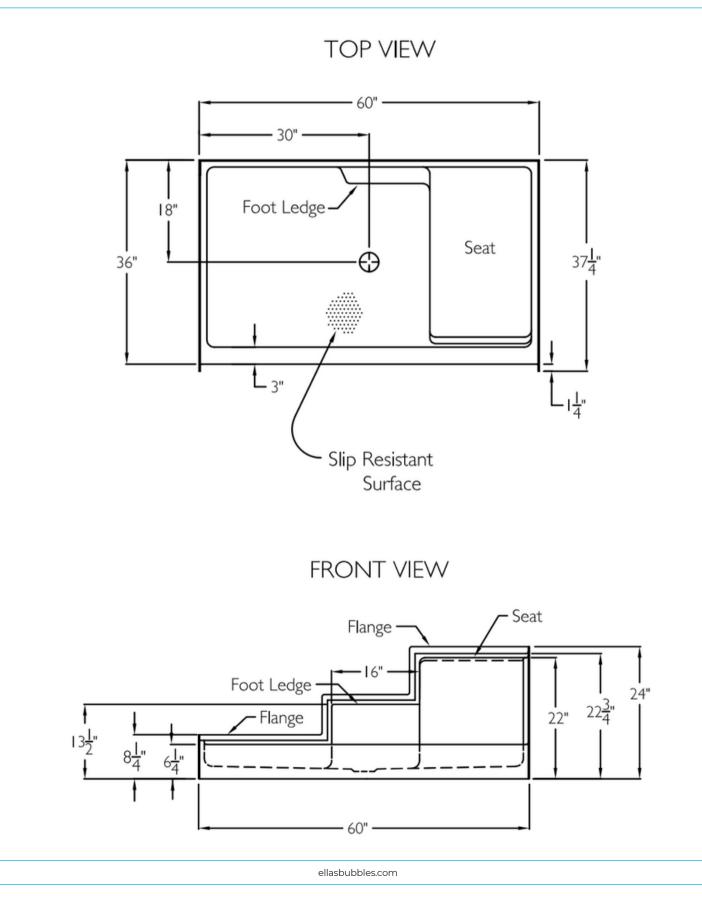

## Technical Specifications:

Base Size: 37 1/4" W x 60" L Seat Size: 17.5" W x 31" L x 24" H Material: Fiberglass reinforced and applied Acrylic finish surface Color: White Finish: Glossy

## Features Include:

- Center 2" drain location
- $\cdot$  Tile flange
- Molded seat- left or right option
- $\cdot$  Molded foot ledge
- $\boldsymbol{\cdot}$  Mold and mildew resistant
- $\boldsymbol{\cdot}$  Textured non-slip floor finish
- 5" low step-in threshold
- Shipped pre-assembled
- $\cdot$  Great for new construction projects