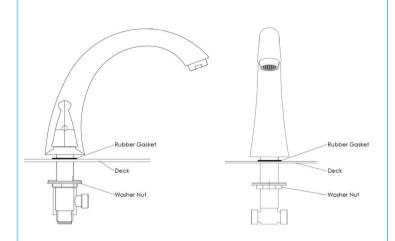

**2.** Unscrew the washer nut and place the rubber gasket and spout above the deck. After, secure the washer nut from underneath the deck.

- **3.** Remove the plastic nut and insert your hand mixer and hose into your deck opening. Resecure the plastic nut underneath the deck to hold the hand mixer and housing firmly in place.
- **4.** Connect the supply lines provided with your Ella 2-Piece Fast Fill Faucet to their respective hot and cold connections.