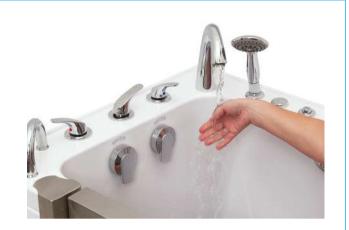

### Ella 5 Piece Single Lever Fast-Fill Faucet

#### **Description**

Solid brass spout in a chrome finish with a 5-setting pull out hand shower mixer including a 5' braided hose.

Two 3/4" 5' braided stainless-steel supply lines are included along with Cold/Hot levers with a diverter for the hand mixer.

## Ella 5 Piece Single Lever Fast-Fill Faucet