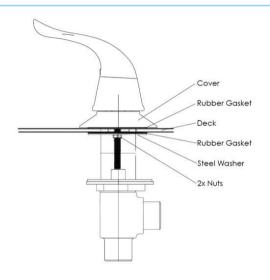

# Ella 5-Piece Fast Fill Faucet Installation Guide

Step-by-step Instructions to install an Ella 5-piece faucet.

**1.** Unscrew the 2 nuts securing the steel washer and rubber gasket. In this order, remove the steel washer and rubber gasket, place your lever on the deck, replace the rubber gasket and the steel washer. Firmly secure the 2 nuts to hold the fixture in place.