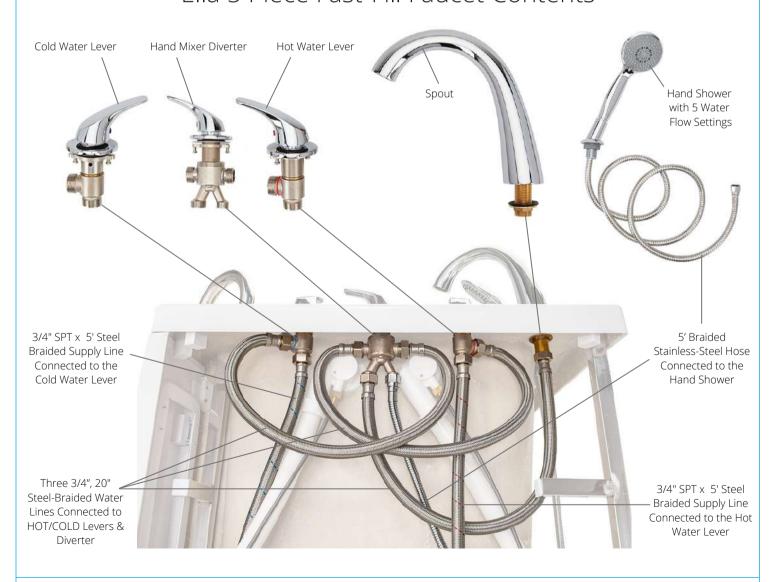

### Ella 5 Piece Fast-Fill Faucet Contents

#### **Description**

Solid brass spout in a chrome finish with a 5-setting pull out hand shower mixer including a 5' braided hose.

Two 3/4" 5' braided stainless-steel supply lines are included along with Cold/Hot levers with a diverter for the hand mixer.

#### **Flow**

- Hand shower is limited to 1.9 GPM (7.5L/min)
- Faucet fill rate designed for 18 GPM (68.1L/min)