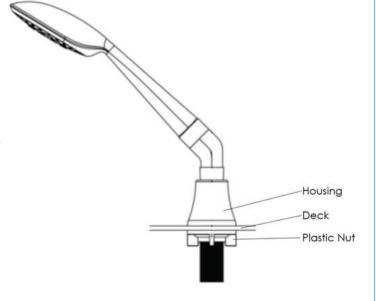

**2.** Unscrew the washer nut and place the rubber gasket and spout above the deck. After, secure the washer nut from underneath the deck.

- **3.** Remove the plastic nut and insert your hand mixer and hose into your deck opening. Resecure the plastic nut underneath the deck to hold the hand mixer and housing firmly in place.
- **4.** Connect the supply lines provided with your Ella 2-Piece Fast Fill Faucet to their respective hot and cold connections.