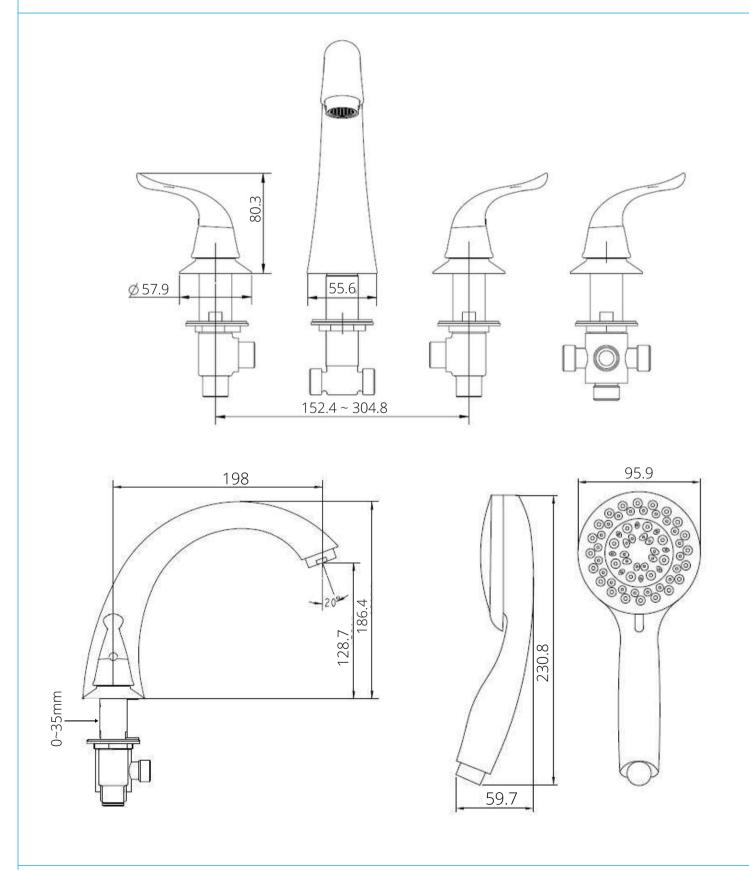

#### **Description**

Solid brass spout in a chrome finish with a 5-setting pull out hand shower mixer including a 5' braided hose.

Two 3/4" 5' braided stainless-steel supply lines are included along with Cold/Hot levers with a diverter for the hand mixer.

#### **Flow**

- Hand shower is limited to 1.9 GPM (7.5L/min)
- Faucet fill rate designed for 18 GPM (68.1L/min)

### Cartridge

- · 40mm high flow cartridge design
- · Nonmetallic/nonferrous and stainless-steel material