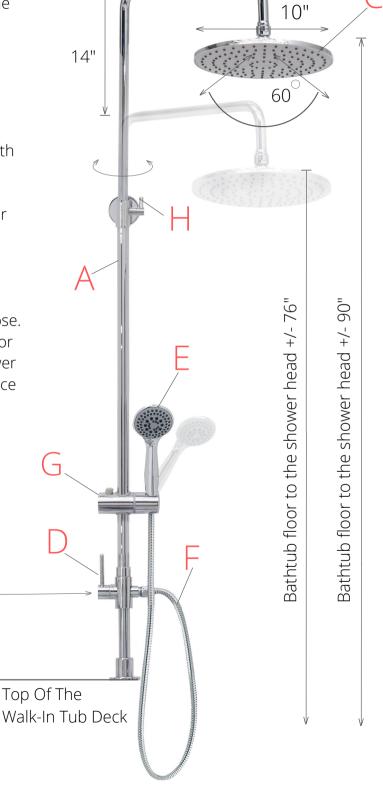

## Ella Shower Column Kit for Walk-In Tub Deck Mount Faucets

**A:** Stainless steel, chrome finish shower column attached to the deck of the walk-in tub. Connected to a diverter of 2 piece or 5 piece fast-fill faucet. Stainless steel, braided ½" water supply line is included, connecting the faucet and shower column.

**B:** Pull-out top portion of the shower column is secured with a rotating lock on the handle.  $(\mathbb{I})$ 

**C:** 10" pivoting rain shower head, plated with PVC chrome.

**D:** ON/OFF diverter for rain shower head or pull-out hand shower.

**E:** 5 mode multi-functional hand shower.

**F:** 5' long stainless steel braided pull-out hose. (The kit does not include the pull-out hose or hand shower. You must use the hand shower with hose of your new or existing 2 or 5 piece faucet).

**G:** Adjustable height and angle bracket for hand shower.

**H:** Diverter to adjust the column height

2.5"

15"