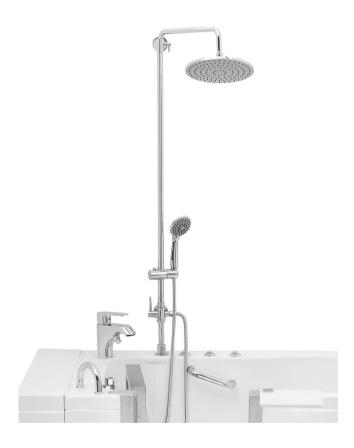

## Ella Shower Column Kit for Walk-In Tub Deck Mount Faucets

**A:** Stainless steel, chrome finish shower column attached to the deck of the walk-in tub. Connected to a diverter of 2 piece or 5 piece fast-fill faucet. Stainless steel, braided ½" water supply line is included, connecting the faucet and shower column.

## Ella Shower Column Kit for Walk-In Tub Deck Mount Faucets

This modern and beautiful complete shower kit features a chrome column that holds a large overhead rain shower, as well as an adjustable slider that allows you to select the best height to place the handheld showerhead unit. We found a simple solution for you to upgrade your existing shower system, without having to go through a full bathroom renovation.

This shower kit replaces the need for a wall-mounted showerhead, allowing you to have a dual shower system that includes a luxurious overhead rain shower and a powerful handheld showerhead. Please note, the 2 showerheads cannot spray simultaneously and for added safety, the shower rail is anchored to the wall with screws. Immerse yourself in a truly relaxing shower experience and enjoy the modern style of this beautifully designed shower column.

2pc faucet with hand shower and shower column

5pc faucet with hand shower and shower column

<sup>\*</sup>DISCLAIMER: The shower column kit can only be installed on walk-in tubs with either a 2 or 5 piece faucet. The hand shower and hose are not included with the kit.