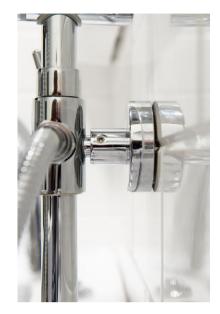

## Ella Shower Column Kit for Walk-In Tub Deck Mount Faucets

The The shower column is attached to the wall with either a short or long pipe connector. The long pipe can range between 9 3/4" to 10 3/4". The short pipe can range between 2 1/4" to 3 1/4". These two images show a short pipe connector.

## Choosing The Right Pipe Connector

The long pipe connector is used when the walk-in tub extension panel/filler is used in an alcove (3 wall) installation. The short pipe connector is used to attach the shower column to the wall when the gap between the center of the shower column and the wall.