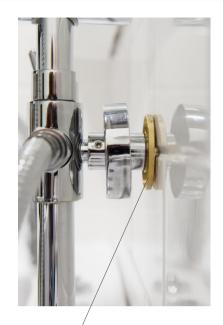

## Ella Shower Column Kit for Walk-In Tub Deck Mount Faucets

The The shower column is attached to the wall with either a short or long pipe connector. The long pipe can range between 9 3/4" to 10 3/4". The short pipe can range between 2 1/4" to 3 1/4". These two images show a short pipe connector.

## Choosing The Right Pipe Connector

The long pipe connector is used when the walk-in tub extension panel/filler is used in an alcove (3 wall) installation. The short pipe connector is used to attach the shower column to the wall when the gap between the center of the shower column and the wall.