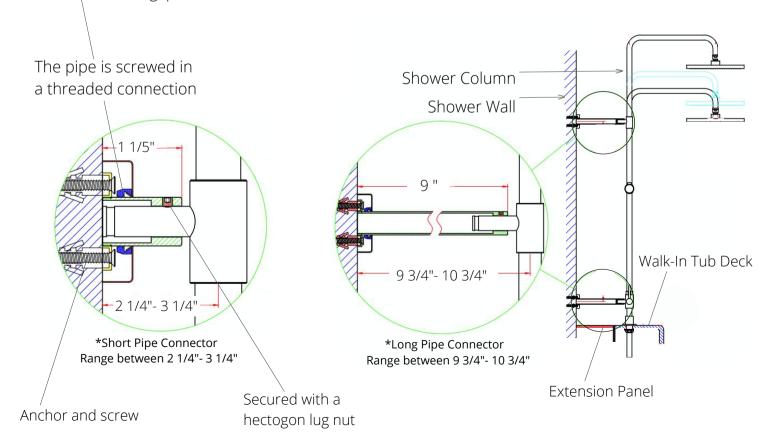

## Ella Shower Column Kit for Walk-In Tub Deck Mount Faucets

The The shower column is attached to the wall with either a short or long pipe connector. The long pipe can range between 9 3/4" to 10 3/4". The short pipe can range between 2 1/4" to 3 1/4". These two images show a short pipe connector.

## Choosing The Right Pipe Connector

The long pipe connector is used when the walk-in tub extension panel/filler is used in an alcove (3 wall) installation. The short pipe connector is used to attach the shower column to the wall when the gap between the center of the shower column and the wall.