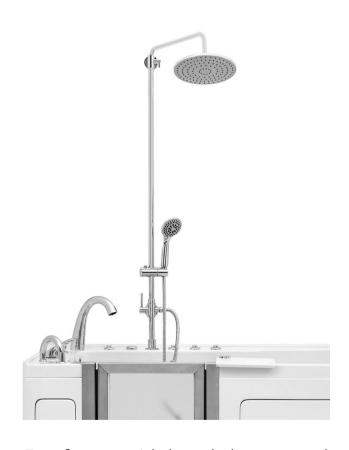

## Ella Shower Column Kit for Walk-In Tub Deck Mount Faucets

**A:** Stainless steel, chrome finish shower column attached to the deck of the walk-in tub. Connected to a diverter of 2 piece or 5 piece fast-fill faucet. Stainless steel, braided ½" water supply line is included, connecting the faucet and shower column.

## Ella Shower Column Kit for Walk-In Tub Deck Mount Faucets

This modern and beautiful complete shower kit features a chrome column that holds a large overhead rain shower, as well as an adjustable slider that allows you to select the best height to place the handheld showerhead unit. We found a simple solution for you to upgrade your existing shower system, without having to go through a full bathroom renovation.

This shower kit replaces the need for a wall-mounted showerhead, allowing you to have a dual shower system that includes a luxurious overhead rain shower and a powerful handheld showerhead. Please note, the 2 showerheads cannot spray simultaneously and for added safety, the shower rail is anchored to the wall with screws. Immerse yourself in a truly relaxing shower experience and enjoy the modern style of this beautifully designed shower column.

2pc faucet with hand shower and shower column

5pc faucet with hand shower and shower column

<sup>\*</sup>DISCLAIMER: The shower column kit can only be installed on walk-in tubs with either a 2 or 5 piece faucet. The hand shower and hose are not included with the kit.