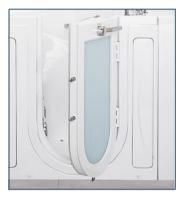

3-Latch Door

Gear & Shaft Door Lock

Enjoy an optional therapeutic independent foot massage in minutes! Fill the water to the seat level and enjoy a powerful foot and calf massage adjusted with the intensity control dial.