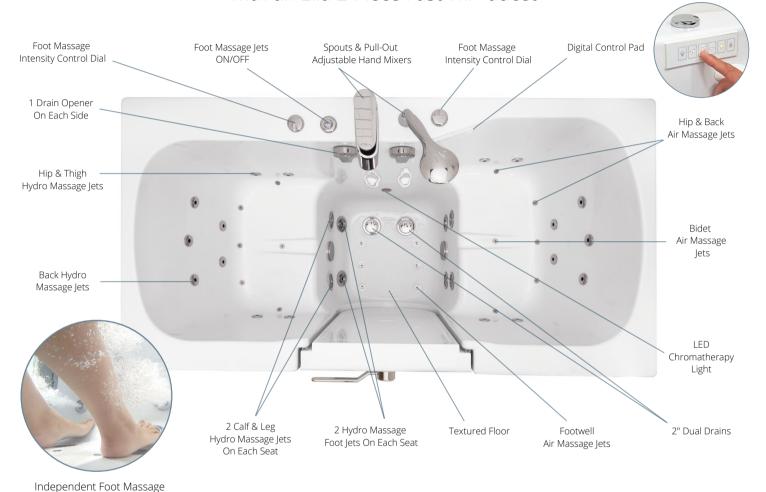

# Big4TwoAir + Hydro + Hydro / Foot MassageAir + Hydro + Hydro / Foot Massage + MicroBubbleTherapeutic22 Air Jets • 8 Upper Hydro Jets • 8 Lower Hydro Hyd

#### Big4Two: Air + Hydro + Independent Foot Massage Therapy Option with Two Ella 2 Piece Fast-Fill Faucets

Approximately 3 minutes to drain at ideal plumbing conditions

Ella 2 Piece Fast-Fill Faucets (Chrome or Brushed Nickel Finish)

# Tub4TwoAir + Hydro + HydroAir + Hydro + Hydro + MicroTherapeutic18 Air Jets • 9 Upper Hydro Jets • 8 Lower Hydro Jets18 Air Jets • 9 Upper Hydro Jets • 8 Lower Hydro Hydr

#### Tub4Two: Air + Hydro + Independent Foot Massage Therapy with an Ella 2 Piece Fast-Fill Faucet

**Control Options** 

Big4Two 36"W x 80"L

U-Shape Outward Swing Door Safety Bathtubs with Two Seats Unique Features and Therapeutic Benefits

3-Latch Door

Gear & Shaft Door Lock

Enjoy an optional therapeutic independent foot massage in minutes! Fill the water to the seat level and enjoy a powerful foot and calf massage adjusted with the intensity control dial.

#### Ella Gravity Driven 2" Dual Drain Technology

Ella acrlylic safety tubs include our Dual Drain Technology, which has 2 independent overflows, and two 2-inch floor drains which can be operated independently by stainless steel cables to assure reliable and fast draining. In addition, both drain openers are equipped with extension handles for easy and comfortable use.