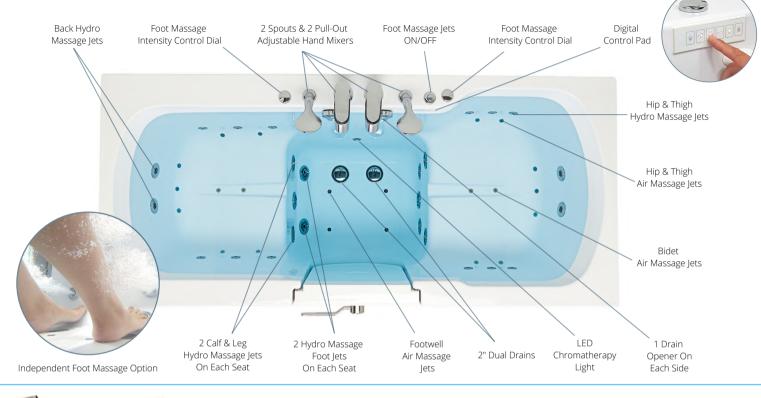

# Big4TwoAir + Hydro + Hydro / Foot MassageAir + Hydro + Hydro / Foot Massage + MicroBubbleTherapeutic22 Air Jets • 8 Upper Hydro Jets • 8 Lower Hydro Hyd

#### Big4Two: Air + Hydro + Independent Foot Massage Therapy Option with Two Ella 2 Piece Fast-Fill Faucets

Approximately 3 minutes to drain at ideal plumbing conditions

Ella 2 Piece Fast-Fill Faucets (Chrome or Brushed Nickel Finish)

3-Latch Door

Gear & Shaft Door Lock

Enjoy an optional therapeutic independent foot massage in minutes! Fill the water to the seat level and enjoy a powerful foot and calf massage adjusted with the intensity control dial.