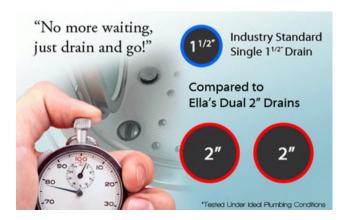

#### Big4Two: Air + Hydro + Independent Foot Massage Therapy Option with Two Ella 2 Piece Fast-Fill Faucets

Approximately 3 minutes to drain at ideal plumbing conditions

Ella 2 Piece Fast-Fill Faucets (Chrome or Brushed Nickel Finish)

#### Ella Gravity Driven 2" Dual Drain Technology

Ella acrlylic safety tubs include our Dual Drain Technology, which has 2 independent overflows, and two 2-inch floor drains which can be operated independently by stainless steel cables to assure reliable and fast draining. In addition, both drain openers are equipped with extension handles for easy and comfortable use.