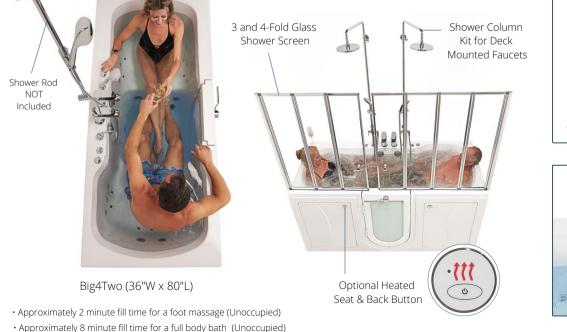

#### Big4Two: Air + Hydro + Independent Foot Massage Therapy Option with Two Ella 2 Piece Fast-Fill Faucets

Approximately 3 minutes to drain at ideal plumbing conditions

Ella 2 Piece Fast-Fill Faucets (Chrome or Brushed Nickel Finish)

#### Tub4Two: Air + Hydro + Independent Foot Massage Therapy with an Ella 2 Piece Fast-Fill Faucet

**Control Options** 

Big4Two 36"W x 80"L

U-Shape Outward Swing Door Safety Bathtubs with Two Seats Unique Features and Therapeutic Benefits