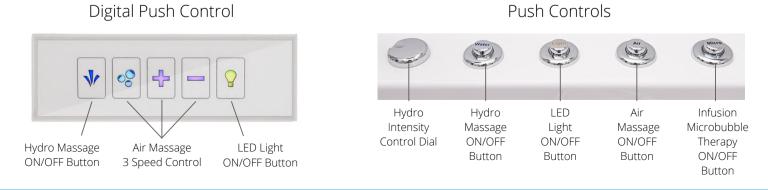

# Big4TwoAir + Hydro + Hydro / Foot MassageAir + Hydro + Hydro / Foot Massage + MicroBubbleTherapeutic22 Air Jets • 8 Upper Hydro Jets • 8 Lower Hydro Hyd

# Tub4TwoAir + Hydro + HydroAir + Hydro + Hydro + MicroTherapeutic18 Air Jets • 9 Upper Hydro Jets • 8 Lower Hydro Jets18 Air Jets • 9 Upper Hydro Jets • 8 Lower Hydro Hydr

3-Latch Door

Gear & Shaft Door Lock

Enjoy an optional therapeutic independent foot massage in minutes! Fill the water to the seat level and enjoy a powerful foot and calf massage adjusted with the intensity control dial.