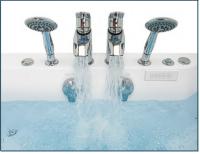

#### Big4Two: Air + Hydro + Independent Foot Massage Therapy Option with Two Ella 2 Piece Fast-Fill Faucets

Approximately 3 minutes to drain at ideal plumbing conditions

Ella 2 Piece Fast-Fill Faucets (Chrome or Brushed Nickel Finish)

#### Tub4Two: Air + Hydro + Independent Foot Massage Therapy with an Ella 2 Piece Fast-Fill Faucet

**Control Options** 

Big4Two 36"W x 80"L

U-Shape Outward Swing Door Safety Bathtubs with Two Seats Unique Features and Therapeutic Benefits